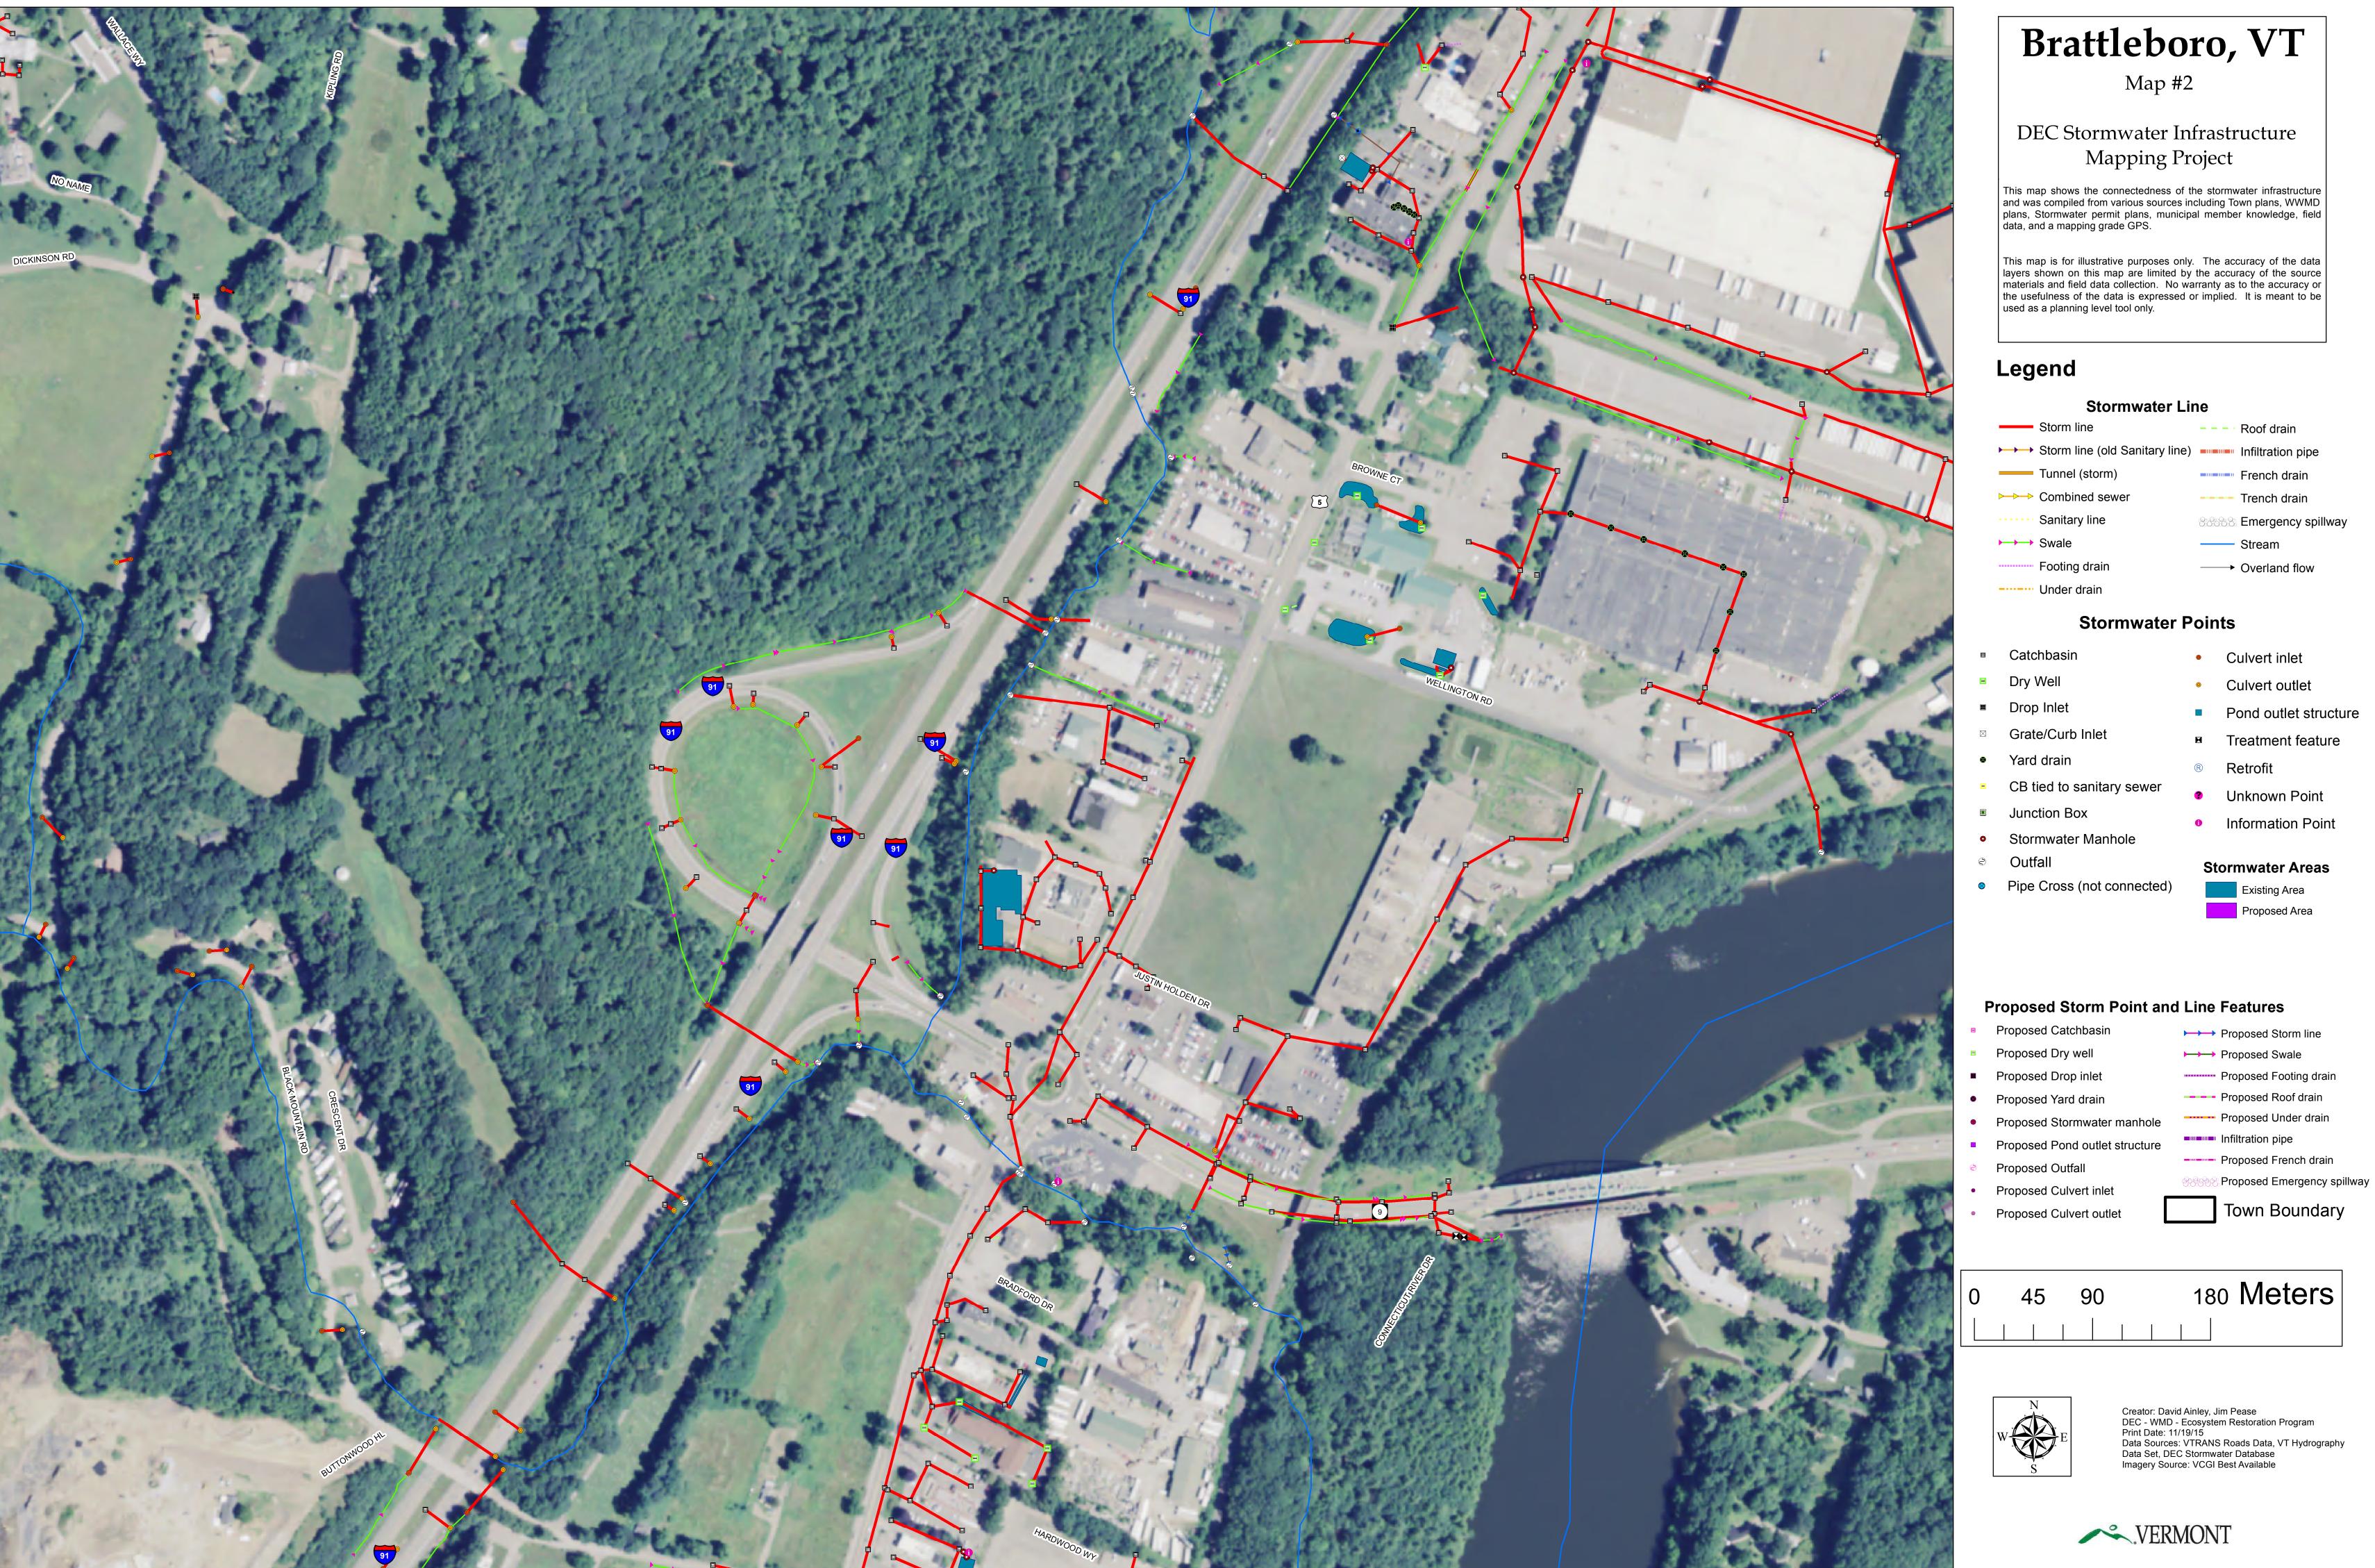

## Brattleboro, VT

This map is for illustrative purposes only. The accuracy of the data layers shown on this map are limited by the accuracy of the source materials and field data collection. No warranty as to the accuracy or the usefulness of the data is expressed or implied. It is meant to be

Storm line (old Sanitary line) Infiltration pipe

French drain ---- Trench drain Emergency spillway

→ Overland flow

- Retrofit
- Unknown Point
- Information Point

## **Stormwater Areas**

Existing Area

Proposed Storm line

----- Proposed Footing drain

---- Proposed Roof drain

Town Boundary

180 Meters

Creator: David Ainley, Jim Pease
DEC - WMD - Ecosystem Restoration Program
Print Date: 11/19/15
Data Sources: VTRANS Roads Data, VT Hydrography
Data Set, DEC Stormwater Database
Imagery Source: VCGI Best Available